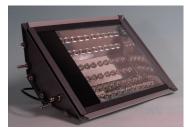

## BatLED II60LED 8340lm 80W CR5

The BatLED is one of U-Tron's most versatile lighting solutions. It can be powered by both conventional and solar power supplies. U-Tron innovated the design of the typical halogen flood light and turned it into an eco-friendly system. The BatLED can be used as interior/exterior flood lights, and general purpose exterior lighting.