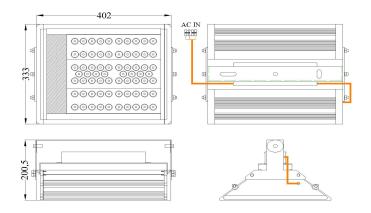

| General Informaion     |                        | Product Dimensions    |                               |
|------------------------|------------------------|-----------------------|-------------------------------|
| Heatsink               | 6063-T5 aluminum alloy | Lamp Length           | 402mm                         |
| Life Span              | 50000hr                | Lamp Width            | 333mm                         |
| *                      |                        | Lamp Height           | 200.5mm                       |
|                        |                        | Lamp Body Length      | 284mm                         |
| Light Characteristics  |                        |                       |                               |
| Efficacy               | 135 lm/W               |                       |                               |
| Beam Angle             | 120                    |                       |                               |
| CCT                    | 5500K                  | Ordering Information  |                               |
| Flux                   | 9450lm                 | Product Number        | A-6810-068-CR5                |
|                        | 85                     | Product Name          | BatLED II68                   |
| Color Rending Index    |                        | Product Ordering Name | BatLED II68 9450lm 70W<br>CR5 |
| Electrical Characteris | stics                  | Pieces Per Pack       | 1                             |
| Wattage                | 70W                    | Packs Per Carton      | 1                             |
| Voltage                | universal              | Net Weight Per Piece  | 7.3 Kg                        |
| Power Factor           | 0.937                  |                       |                               |
| Temperature            |                        |                       | www.u-tron.com                |
| 1 • mp • mm •          |                        |                       |                               |
| Operating Temp.        | -40(min), 45(max)C     |                       | U-Tron                        |
| Storage                | -40(min), 45(max)C     |                       |                               |
| BatLED                 |                        |                       |                               |

## Product Technical Data

**Technical Drawing** 