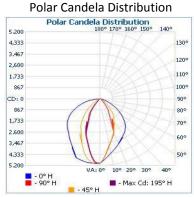

## **Light Distribution Characteristics**

|                 | Illuminance at a | Distance   |      |  |
|-----------------|------------------|------------|------|--|
| Center Beam LUX |                  | Beam Width |      |  |
| 1.5m            | 2,143.81 LUX     | 3.4m       | 1.3m |  |
| 3.0m            | 535.95 LUX       | 6.7m       | 2.6m |  |
| 4.5m            | 238.20 LUX       | 10.1m      | 3.8m |  |
| 6.0m            | 133.99 LUX       | 13.5m      | 5.1m |  |
| 7.5m            | 85.75 LUX        | 16.9m      | 6.4m |  |
| 9.0m            | 59.55 LUX        | 20.2m      | 7.7m |  |